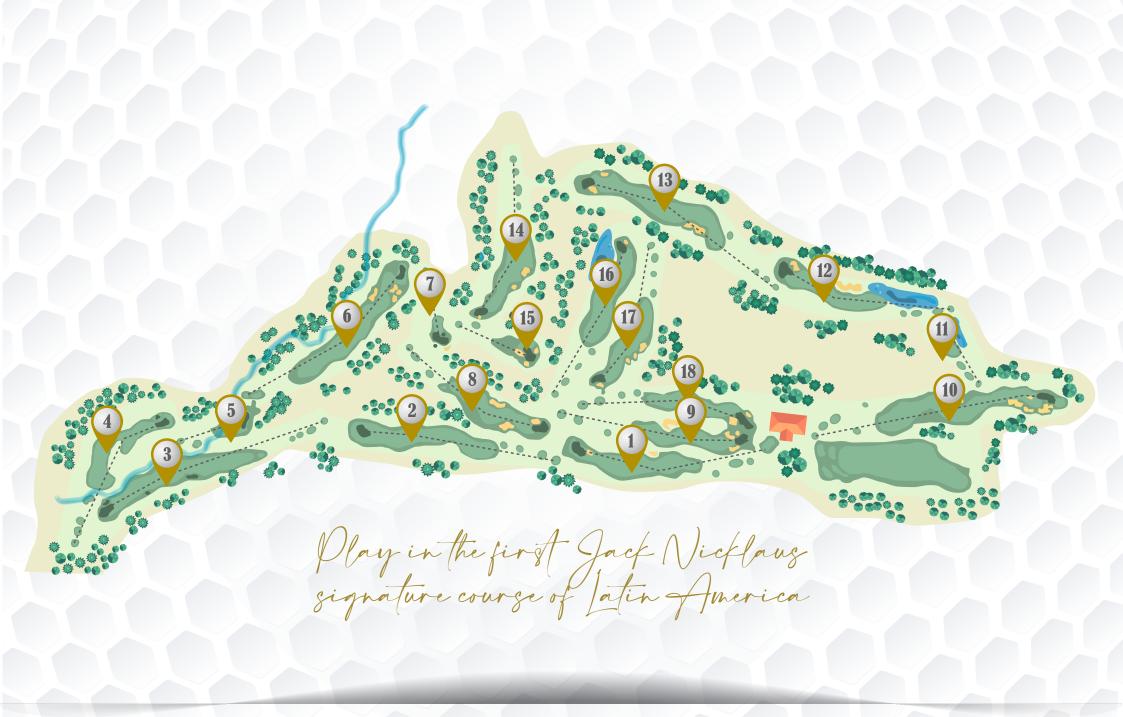

The urbanization was developed with an attractive and modern concept. Nearly a hundred houses built and 22 ongoing projects that surround the signature Nicklaus 18 hole, par 72, 7163 yards golf course.

#### **GOLF FACILITIES**

Chapelco Golf Club, 18-hole, par 72, 7163 yards. Co-designed by Jack and Jackie Nicklaus according to USGA regulations, and is part of the Jack Nicklaus International Golf Club (JNIGC). DESING STYLE: parkland, rimmed by tall deep-green Oregon pines. SERVICES: Full service practice facilities including driving range, putting green and chipping green. Golf classes, clinics and junior School.