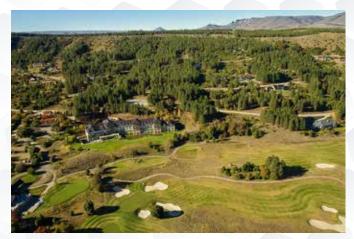

### **ENVIRONMENT**

A 223 hectares land
Views of the Andes mountains
Access to Quilquihue river
Golf course views
An urban area of 430 lots, all services included
To enjoy all year round

### LIFE IN PARADISE

We are located in the lake district area known as The Lakes Corridor, at the core of the Andes. Chapelco Golf & Resort is placed on a 223 hectares of land, surrounded by staggering nature and magnificent views of the forests and mountains ranges.

The urbanization was developed with an attractive and modern concept. Nearly a hundred houses built and 22 ongoing projects that surround the signature Nicklaus 18 hole, par 72, 7163 yards golf course.

### **RESORT FACILITIES & INFORMATION**

With a five star hotel, Loi Suites Chapelco Hotel, Chapelco Golf & Resort offers 85 rooms and suites with panoramic views of the golf course, the surrounding valley and the dramatic views of the Chapelco Mountain.