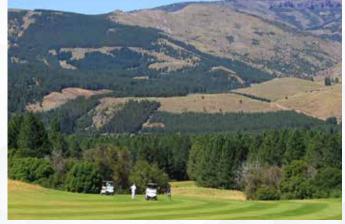

The urbanization was developed with an attractive and modern concept. Nearly a hundred houses built and 22 ongoing projects that surround the signature Nicklaus 18 hole, par 72, 7163 yards golf course.

#### **GOLF FACILITIES**

Chapelco Golf Club, 18-hole, par 72, 7163 yards. Co-designed by Jack and Jackie Nicklaus according to USGA regulations, and is part of the Jack Nicklaus International Golf Club (JNIGC). DESING STYLE: parkland, rimmed by tall deep-green Oregon pines. SERVICES: Full service practice facilities including driving range, putting green and chipping green. Golf classes, clinics and junior School.